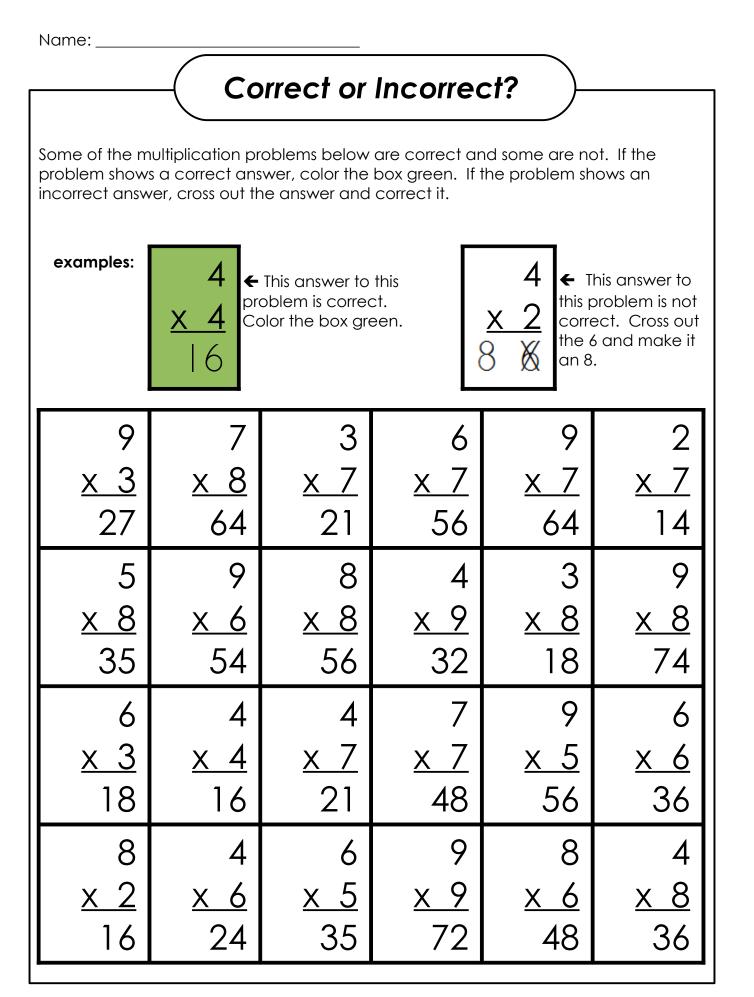

## Correct or Incorrect?

Some of the multiplication problems below are correct and some are not. If the problem shows a correct answer, color the box green. If the problem shows an incorrect answer, cross out the answer and correct it.

| examples:<br>$ \begin{array}{c} 4 \\ \times 4 \\ 6 \end{array} $ |            |            |            |            |            |
|------------------------------------------------------------------|------------|------------|------------|------------|------------|
| 9                                                                | 7          | 3          | 6          | 9          | 2          |
| <u>× 3</u>                                                       | <u>x 8</u> | <u>x 7</u> | <u>x 7</u> | <u>x 7</u> | <u>x 7</u> |
| 27                                                               | 56         | 21         | 42         | 63         | 14         |
| 5                                                                | 9          | 8          | 4          | 3          | 9          |
| <u>x 8</u>                                                       | <u>x 6</u> | <u>x 8</u> | <u>x 9</u> | <u>x 8</u> | <u>x 8</u> |
| 40                                                               | 54         | 64         | 36         | 24         | 72         |
| 6                                                                | 4          | 4          | 7          | 9          | 6          |
| <u>x 3</u>                                                       | <u>x 4</u> | <u>x 7</u> | <u>x 7</u> | <u>x 5</u> | <u>x 6</u> |
| 18                                                               | 16         | 28         | 49         | 45         | 36         |
| 8                                                                | 4          | 6          | 9          | 8          | 4          |
| <u>x 2</u>                                                       | <u>x 6</u> | <u>x 5</u> | <u>x 9</u> | <u>x 6</u> | <u>x 8</u> |
| 16                                                               | 24         | 30         | 81         | 48         | 32         |